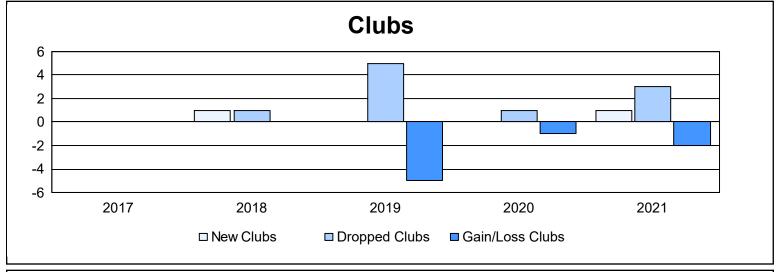

| Year      | New<br>Clubs | Dropped<br>Clubs | Gain/<br>Loss<br>Clubs | New<br>Members | Charter<br>Members | Reinstate<br>Members | Transfer<br>Members | Total<br>Member<br>Added | Total<br>Members<br>Dropped | Gain/<br>Loss<br>Members |
|-----------|--------------|------------------|------------------------|----------------|--------------------|----------------------|---------------------|--------------------------|-----------------------------|--------------------------|
| 2016-2017 | 0            | 0                | 0                      | 147            | 0                  | 22                   | 8                   | 177                      | 195                         | -18                      |
| 2017-2018 | 1            | 1                | 0                      | 151            | 32                 | 2                    | 11                  | 196                      | 203                         | -7                       |
| 2018-2019 | 0            | 5                | -5                     | 81             | 1                  | 4                    | 7                   | 93                       | 216                         | -123                     |
| 2019-2020 | 0            | 1                | -1                     | 80             | 1                  | 16                   | 6                   | 103                      | 115                         | -12                      |
| 2020-2021 | 1            | 3                | -2                     | 59             | 20                 | 5                    | 3                   | 87                       | 104                         | -17                      |
| Average   | 0            | 2                | -2                     | 104            | 11                 | 10                   | 7                   | 131                      | 167                         | -35                      |