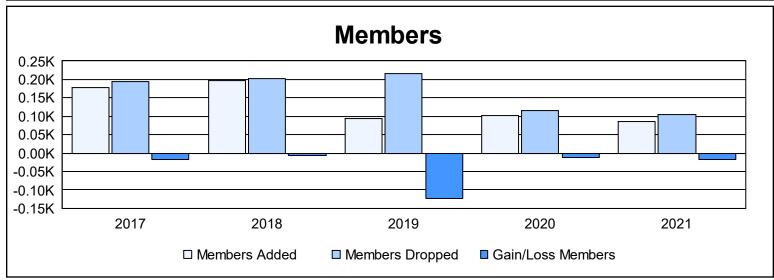

| Year      | New<br>Clubs | Dropped<br>Clubs | Gain/<br>Loss<br>Clubs | New<br>Members | Charter<br>Members | Reinstate<br>Members | Transfer<br>Members | Total<br>Member<br>Added | Total<br>Members<br>Dropped | Gain/<br>Loss<br>Members |
|-----------|--------------|------------------|------------------------|----------------|--------------------|----------------------|---------------------|--------------------------|-----------------------------|--------------------------|
| 2016-2017 | 0            | 0                | 0                      | 147            | 0                  | 22                   | 8                   | 177                      | 195                         | -18                      |
| 2017-2018 | 1            | 1                | 0                      | 151            | 32                 | 2                    | 11                  | 196                      | 203                         | -7                       |
| 2018-2019 | 0            | 5                | -5                     | 81             | 1                  | 4                    | 7                   | 93                       | 216                         | -123                     |
| 2019-2020 | 0            | 1                | -1                     | 80             | 1                  | 16                   | 6                   | 103                      | 115                         | -12                      |
| 2020-2021 | 1            | 3                | -2                     | 59             | 20                 | 5                    | 3                   | 87                       | 104                         | -17                      |
| Average   | 0            | 2                | -2                     | 104            | 11                 | 10                   | 7                   | 131                      | 167                         | -35                      |